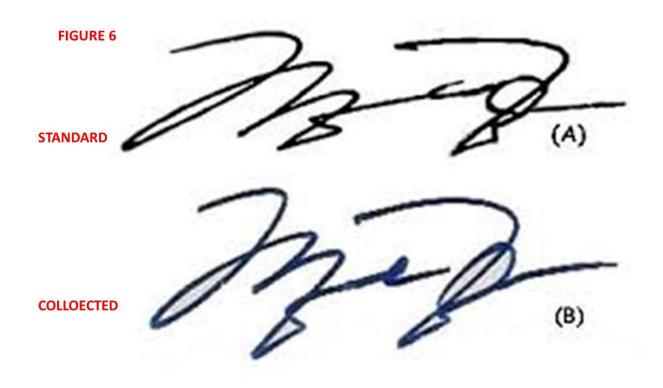

## **QUESTION TWO (15 MARKS)**

a Define the term forgery
b Describe the three methods of forgery
6 marks

Figure **4** and **5** are specimens for the old Kenyan currency 4marks C notes. Explain concisely how you will be able to tell which one is genuine and which one is fake d Discuss how offset printing works and how it is used to 3 marks generate fake money **QUESTION THREE (15 MARKS)** Outline the process of signature examination 8 marks a b Using **figure 6**, with sufficient reasons provide an expert 7 marks opinion as a questioned document examiner, whether the two signatures were made by the same or different hands **QUESTION FOUR (15 MARKS)** In your own words, with the help of examples summarize 5 marks а document alteration b Study **figure 7** and use it to answer the following questions i. Identify which techniques/instrument that was used in revealing the altered details 1 mark ii. Explain how the technique identified above works 3 marks when dealing with questioned document examination Using **figure 8** and answer the following C State the type of alteration on the document i. 1 mark ii. Identify two techniques that can be used to analyze 2 marks the document 3 marks iii. Explain how any of the techniques identified above works