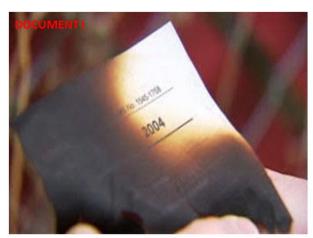

science

ii Briefly, describe the types of document labelled A and B **4 marks** 

iii Summarize the important aspects in questionable document 4 marks

examination

- c Describe the management and processing of the documents **6 marks** labelled I to III
- d(i) Study **figure 1** carefully and analyze the fundamental **4 marks** handwriting traits