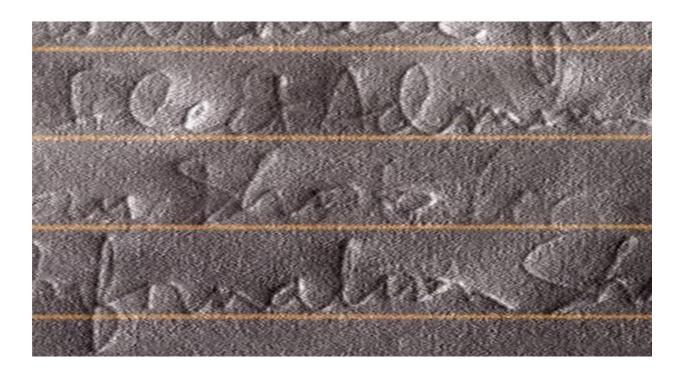

- e Study **figure 2** carefully and prove whether the handwriting is **6 marks** so similar to be indistinguishable or dissimilar to be distinguishable.
- f Analyze **figure 3** and make a summary of comments if indeed **5 marks** the document is a disguised one based on Ed Alford elements of disguised documents.
- g Identify two limitation of questionable document examination
   2 marks
   compared to forensic analytical chemistry

## **QUESTION TWO (15 MARKS)**

a Define the term forgery
b Describe the three methods of forgery
6 marks

Figure **4** and **5** are specimens for the old Kenyan currency 4marks C notes. Explain concisely how you will be able to tell which one is genuine and which one is fake d Discuss how offset printing works and how it is used to 3 marks generate fake money **QUESTION THREE (15 MARKS)** Outline the process of signature examination 8 marks a b Using **figure 6**, with sufficient reasons provide an expert 7 marks opinion as a questioned document examiner, whether the two signatures were made by the same or different hands **QUESTION FOUR (15 MARKS)** In your own words, with the help of examples summarize 5 marks а document alteration b Study **figure 7** and use it to answer the following questions i. Identify which techniques/instrument that was used in revealing the altered details 1 mark ii. Explain how the technique identified above works 3 marks when dealing with questioned document examination Using **figure 8** and answer the following C State the type of alteration on the document i. 1 mark ii. Identify two techniques that can be used to analyze 2 marks the document 3 marks iii. Explain how any of the techniques identified above works