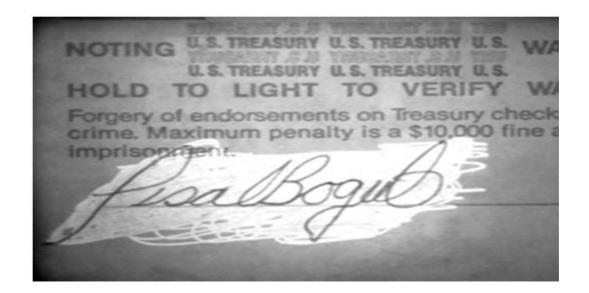

- e Study **figure 2** carefully and prove whether the handwriting is **6 marks** so similar to be indistinguishable or dissimilar to be distinguishable.
- f Analyze **figure 3** and make a summary of comments if indeed **5 marks** the document is a disguised one based on Ed Alford elements of disguised documents.
- g Identify two limitation of questionable document examination
   2 marks
   compared to forensic analytical chemistry

## **QUESTION TWO (15 MARKS)**

a Define the term forgery
b Describe the three methods of forgery
6 marks

Figure **4** and **5** are specimens for the old Kenyan currency 4marks C notes. Explain concisely how you will be able to tell which one is genuine and which one is fake d Discuss how offset printing works and how it is used to 3 marks generate fake money **QUESTION THREE (15 MARKS)** Outline the process of signature examination 8 marks a b Using **figure 6**, with sufficient reasons provide an expert 7 marks opinion as a questioned document examiner, whether the two signatures were made by the same or different hands **QUESTION FOUR (15 MARKS)** In your own words, with the help of examples summarize 5 marks а document alteration b Study **figure 7** and use it to answer the following questions i. Identify which techniques/instrument that was used in revealing the altered details 1 mark ii. Explain how the technique identified above works 3 marks when dealing with questioned document examination Using **figure 8** and answer the following C State the type of alteration on the document i. 1 mark ii. Identify two techniques that can be used to analyze 2 marks the document 3 marks iii. Explain how any of the techniques identified above works