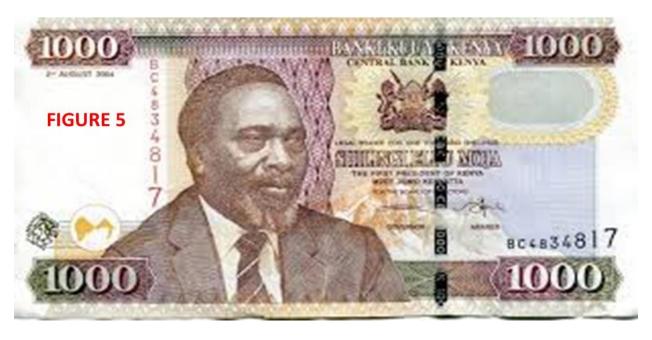

## **QUESTION TWO (15 MARKS)**

a Define the term forgery
b Describe the three methods of forgery
6 marks

Figure **4** and **5** are specimens for the old Kenyan currency 4marks C notes. Explain concisely how you will be able to tell which one is genuine and which one is fake d Discuss how offset printing works and how it is used to 3 marks generate fake money **QUESTION THREE (15 MARKS)** Outline the process of signature examination 8 marks a b Using **figure 6**, with sufficient reasons provide an expert 7 marks opinion as a questioned document examiner, whether the two signatures were made by the same or different hands **QUESTION FOUR (15 MARKS)** In your own words, with the help of examples summarize 5 marks а document alteration b Study **figure 7** and use it to answer the following questions i. Identify which techniques/instrument that was used in revealing the altered details 1 mark ii. Explain how the technique identified above works 3 marks when dealing with questioned document examination Using **figure 8** and answer the following C State the type of alteration on the document i. 1 mark ii. Identify two techniques that can be used to analyze 2 marks the document 3 marks iii. Explain how any of the techniques identified above works