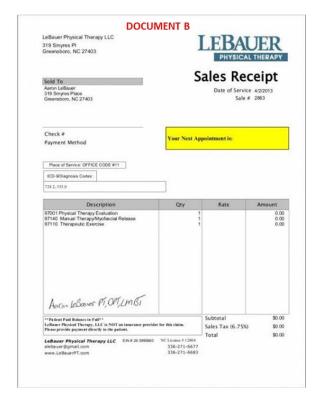

science

ii Briefly, describe the types of document labelled A and B **4 marks** 

iii Summarize the important aspects in questionable document 4 marks

examination

- c Describe the management and processing of the documents **6 marks** labelled I to III
- d(i) Study **figure 1** carefully and analyze the fundamental **4 marks** handwriting traits