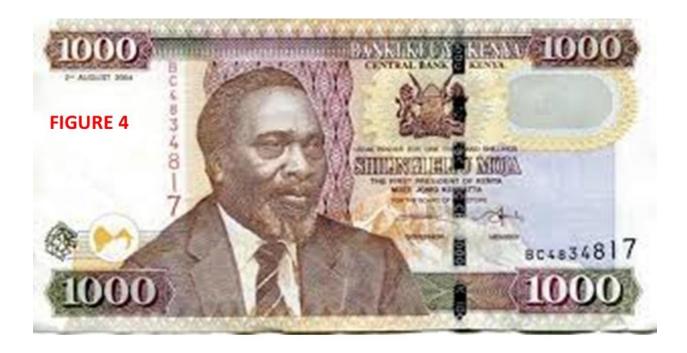

## **QUESTION TWO (15 MARKS)**

a Define the term forgery
b Describe the three methods of forgery
6 marks

Figure **4** and **5** are specimens for the old Kenyan currency 4marks C notes. Explain concisely how you will be able to tell which one is genuine and which one is fake d Discuss how offset printing works and how it is used to 3 marks generate fake money **QUESTION THREE (15 MARKS)** Outline the process of signature examination 8 marks a b Using **figure 6**, with sufficient reasons provide an expert 7 marks opinion as a questioned document examiner, whether the two signatures were made by the same or different hands **QUESTION FOUR (15 MARKS)** In your own words, with the help of examples summarize 5 marks а document alteration b Study **figure 7** and use it to answer the following questions i. Identify which techniques/instrument that was used in revealing the altered details 1 mark ii. Explain how the technique identified above works 3 marks when dealing with questioned document examination Using **figure 8** and answer the following C State the type of alteration on the document i. 1 mark ii. Identify two techniques that can be used to analyze 2 marks the document 3 marks iii. Explain how any of the techniques identified above works